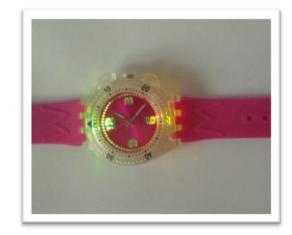

## This is the artwork of watch dial

Final product:

Left photo is turn off the flash, right photo is turn on the flash.