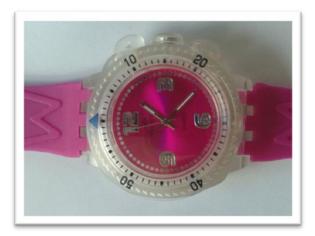

## This is the artwork of watch dial

Final product:

Left photo is turn off the flash, right photo is turn on the flash.