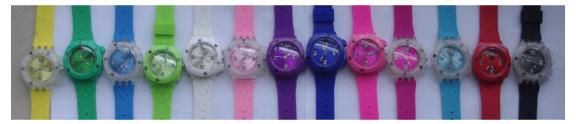

## Product Development

Moritz, CEO of \*\*\*company in Germany, he mainly dealing with fashion watch and promotion products.

Below is a watch he developed with LANCE. Specific requirements as follows:

- 1. Hollow words, colorful flashing
- 2. Button size: Height 5.25mm, width 7.6mm
- 3. Rotating Bezel: Width 5.4MM
- 4. Emboss Letter M on watch band.
- 5. Back cover: with LOGO
- 6. Pattern on watch band is raised.
- 7. Affordable 50 m (about 5 atmospheres of pressure)
- 8. Dial base is swirl marks, same color as band.

## Below is the draft of watch: