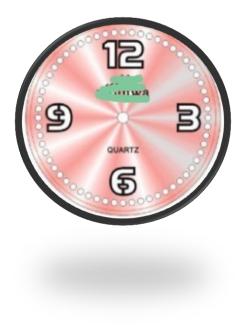

## This is the artwork of watch dial

Final product:

Left photo is turn off the flash, right photo is turn on the flash.