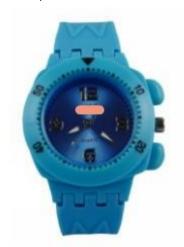

## Product Development

Moritz, CEO of \*\*\*company in Germany, he mainly dealing with fashion watch and promotion products.

Below is a watch he developed with LANCE. Specific requirements as follows:

- 1. Hollow words, colorful flashing
- 2. Button size: Height 5.25mm, width 7.6mm
- 3. Rotating Bezel: Width 5.4MM
- 4. Emboss Letter M on watch band.
- 5. Back cover: with LOGO
- 6. Pattern on watch band is raised.
- 7. Affordable 50 m (about 5 atmospheres of pressure)
- 8. Dial base is swirl marks, same color as band.

## Below is the draft of watch: