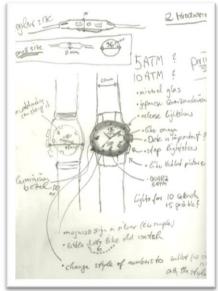

## Product Development

Moritz, CEO of \*\*\*company in Germany, he mainly dealing with fashion watch and promotion products.

Below is a watch he developed with LANCE. Specific requirements as follows:

- 1. Hollow words, colorful flashing
- 2. Button size: Height 5.25mm, width 7.6mm
- 3. Rotating Bezel: Width 5.4MM
- 4. Emboss Letter M on watch band.
- 5. Back cover: with LOGO
- 6. Pattern on watch band is raised.
- 7. Affordable 50 m (about 5 atmospheres of pressure)
- 8. Dial base is swirl marks, same color as band.

## Below is the draft of watch: