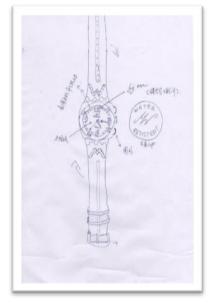

## Product Development

Moritz, CEO of \*\*\*company in Germany, he mainly dealing with fashion watch and promotion products.

Below is a watch he developed with LANCE. Specific requirements as follows:

- 1. Hollow words, colorful flashing
- 2. Button size: Height 5.25mm, width 7.6mm
- 3. Rotating Bezel: Width 5.4MM
- 4. Emboss Letter M on watch band.
- 5. Back cover: with LOGO
- 6. Pattern on watch band is raised.
- 7. Affordable 50 m (about 5 atmospheres of pressure)
- 8. Dial base is swirl marks, same color as band.

## Below is the draft of watch: